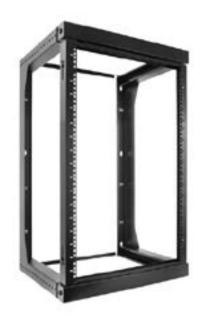

## **DESCRIPTION**

12U Open Wall Mount - Swing Out

## **FEATURES**

- Steel frame open wall mount with M6 screws and cage nuts.
- Featuring adjustable depth from 18" to 30"
- Comes unassembled

## 12U OPEN WALL MOUNT - SWING OUT

SKU: 047-WSM-1226

| Height | Width  | Adjustable<br>Depth | Mounting<br>Width      | Color | Weight | Capacity<br>(Open) | Capacity<br>(Closed) |
|--------|--------|---------------------|------------------------|-------|--------|--------------------|----------------------|
| 26.9"  | 21.65" | 18"- 30"            | 19" Rack-<br>mountable | Black | 29 LB  | 33 LB              | 65 LB                |