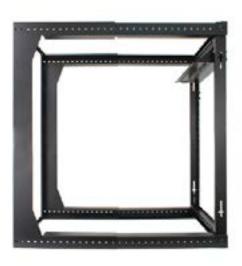

## **DESCRIPTION**

12U Open Wall Mount - Swing Out

## **FEATURES**

- Steel frame open wall mount with M6 screws and cage nuts.
- Featuring adjustable depth from 18" to 30"
- Comes unassembled

## 12U OPEN WALL MOUNT - SWING OUT

SKU: 047-WSM-1226

| Height | Width  | Adjustable<br>Depth | Mounting<br>Width      | Color | Weight | Capacity<br>(Open) | Capacity<br>(Closed) |
|--------|--------|---------------------|------------------------|-------|--------|--------------------|----------------------|
| 26.9"  | 21.65" | 18"- 30"            | 19" Rack-<br>mountable | Black | 29 LB  | 33 LB              | 65 LB                |